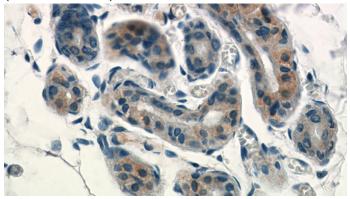

# Antibody description

SPRR2D Rabbit Polyclonal antibody. Positive IHC detected in human oesophagus tissue, human skin tissue.

### **Validations**

Immunohistochemistry of paraffin-embedded human oesophagus tissue slide using Catalog No:115644(SPRR2D Antibody) at dilution of 1:50 (under 40x lens)

Immunohistochemistry of paraffin-embedded human skin tissue slide using Catalog No:115644(SPRR2D Antibody) at dilution of 1:50 (under 40x lens)