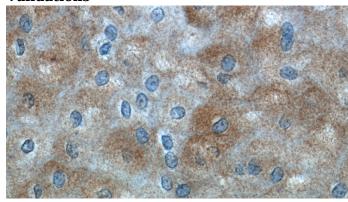

# Antibody description

SPRR2D Rabbit Polyclonal antibody. Positive IHC detected in human oesophagus tissue, human skin tissue.

### **Validations**

Immunohistochemistry of paraffin-embedded human oesophagus tissue slide using Catalog No:115644(SPRR2D Antibody) at dilution of 1:50 (under 40x lens)

Immunohistochemistry of paraffin-embedded human skin tissue slide using Catalog No:115644(SPRR2D Antibody) at dilution of 1:50 (under 40x lens)