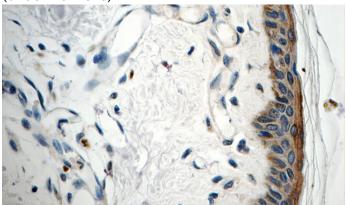

# **Antibody description**

SPRR1B Rabbit Polyclonal antibody. Positive IHC detected in human skin tissue.

#### **Validations**

Immunohistochemistry of paraffin-embedded human skin tissue slide using Catalog No:115643(SPRR1B Antibody) at dilution of 1:50 (under 40x lens)

Immunohistochemistry of paraffin-embedded human skin tissue slide using Catalog No:115643(SPRR1B Antibody) at dilution of 1:50 (under 40x lens)