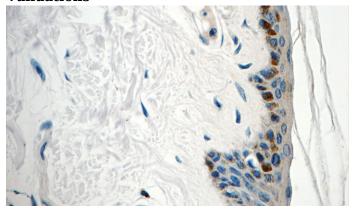

# **Antibody description**

SPRR1B Rabbit Polyclonal antibody. Positive IHC detected in human skin tissue.

#### **Validations**

Immunohistochemistry of paraffin-embedded human skin tissue slide using Catalog No:115643(SPRR1B Antibody) at dilution of 1:50 (under 40x lens)

Immunohistochemistry of paraffin-embedded human skin tissue slide using Catalog No:115643(SPRR1B Antibody) at dilution of 1:50 (under 40x lens)