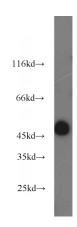

# **Antibody description**

SPRED2 Rabbit Polyclonal antibody. Positive IHC detected in human testis tissue. Positive WB detected in mouse testis tissue, mouse brain tissue, rat brain tissue. Observed molecular weight by Western-blot: 46-48 kDa

#### **Validations**

mouse testis tissue were subjected to SDS PAGE followed by western blot with Catalog No:115642(SPRED2 antibody) at dilution of 1:1000

Immunohistochemistry of paraffin-embedded human testis tissue slide using Catalog No:115642(SPRED2 Antibody) at dilution of 1:50 (under 10x lens)