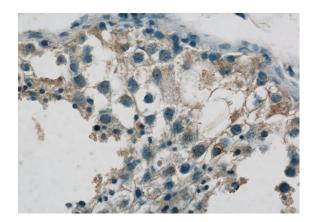

# SPRED2 antibody

Catalog Number: 115642

Immunohistochemistry of paraffin-embedded human testis tissue slide using Catalog No:115642(SPRED2 Antibody) at dilution of 1:50 (under 40x lens)