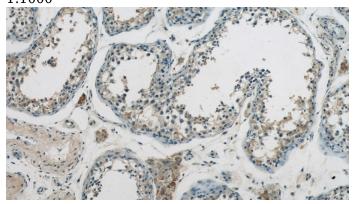

# **Antibody description**

SPRED2 Rabbit Polyclonal antibody. Positive IHC detected in human testis tissue. Positive WB detected in mouse testis tissue, mouse brain tissue, rat brain tissue. Observed molecular weight by Western-blot: 46-48 kDa

#### **Validations**

mouse testis tissue were subjected to SDS PAGE followed by western blot with Catalog No:115642(SPRED2 antibody) at dilution of 1:1000

Immunohistochemistry of paraffin-embedded human testis tissue slide using Catalog No:115642(SPRED2 Antibody) at dilution of 1:50 (under 10x lens)