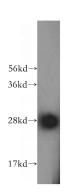

**Dilutions** 

Recommended Dilution:

WB: 1:500-1:5000

IP: 1:200-1:2000

IF: 1:10-1:100

**Validations** 

HepG2 cells were subjected to SDS PAGE followed by western blot with Catalog No:115641(SPR antibody) at dilution of 1:500