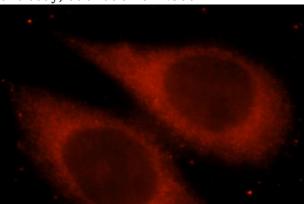

Immunofluorescent analysis of Hela cells, using SPR antibody Catalog No:115641 at 1:25 dilution and Rhodamine-labeled goat anti-rabbit IgG (red).

IP Result of anti-SPR (IP:Catalog No:115641, 4ug; Detection:Catalog No:115641 1:500) with mouse