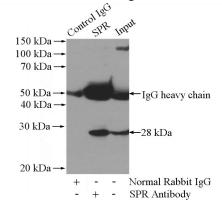

Immunofluorescent analysis of Hela cells, using SPR antibody Catalog No:115641 at 1:25 dilution and Rhodamine-labeled goat anti-rabbit IgG (red).

IP Result of anti-SPR (IP:Catalog No:115641, 4ug; Detection:Catalog No:115641 1:500) with mouse

## $\boldsymbol{SPR} \ \boldsymbol{antibody}$

Catalog Number: 115641

liver tissue lysate 4000ug.