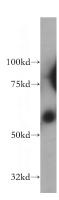

# **Antibody description**

SPPL2A Rabbit Polyclonal antibody. Positive IHC detected in human testis tissue, human kidney tissue. Positive WB detected in human colon tissue, Jurkat cells, mouse colon tissue. Observed molecular weight by Western-blot: 58kd

### **Validations**

human colon tissue were subjected to SDS PAGE followed by western blot with Catalog No:115640(SPPL2A antibody) at dilution of 1:500

Immunohistochemical of paraffin-embedded human testis using Catalog No:115640(SPPL2A antibody) at dilution of 1:50 (under 10x lens)