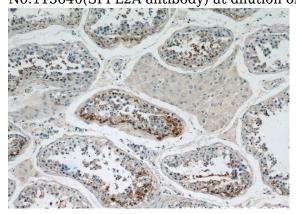

### **Validations**

human colon tissue were subjected to SDS PAGE followed by western blot with Catalog No:115640(SPPL2A antibody) at dilution of 1:500

Immunohistochemical of paraffin-embedded human testis using Catalog No:115640(SPPL2A antibody) at dilution of 1:50 (under 10x lens)