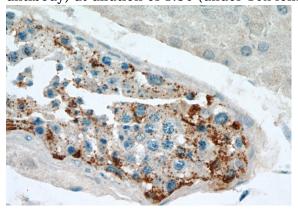

Immunohistochemical of paraffin-embedded human testis using Catalog No:115640(SPPL2A antibody) at dilution of 1:50 (under 40x lens)