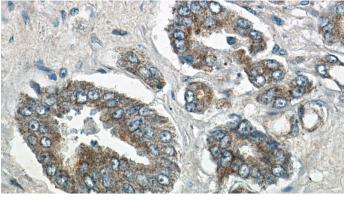

Immunohistochemistry of paraffin-embedded human prostate hyperplasia slide using Catalog No:115637(STAC2 Antibody) at dilution of 1:50