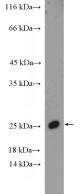

## **Antibody description**

SSX1 Rabbit Polyclonal antibody. Positive WB detected in PC-3 cells, HeLa cells, HepG2 cells. Observed molecular weight by Western-blot: 21-25 kDa

# Validations

PC-3 cells were subjected to SDS PAGE followed by western blot with Catalog No:115617(SSX1 Antibody) at dilution of 1:300