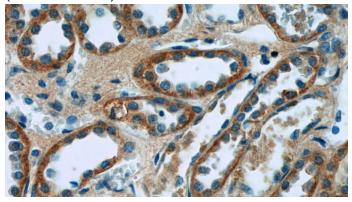

Immunohistochemistry of paraffin-embedded human kidney tissue slide using Catalog No:115613(SSTR2 Antibody) at dilution of 1:50 (under 40x lens)