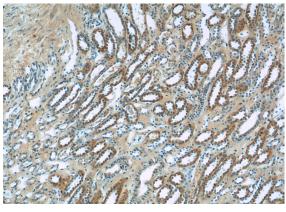

**Dilutions** 

Recommended Dilution:

IHC: 1:20-1:200

**Validations** 

Immunohistochemistry of paraffin-embedded human kidney tissue slide using Catalog No:115613(SSTR2 Antibody) at dilution of 1:50 (under 10x lens)