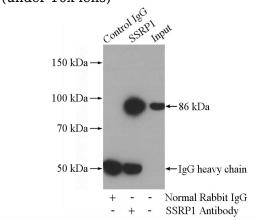

# SSRP1 antibody

Immunohistochemical of paraffin-embedded human ovary tumor using Catalog No:115610(SSRP1 antibody) at dilution of 1:100 (under 10x lens)

IP Result of anti-SSRP1 (IP:Catalog No:115610,

4ug; Detection:Catalog No:115610 1:500) with mouse testis tissue lysate 2400ug.