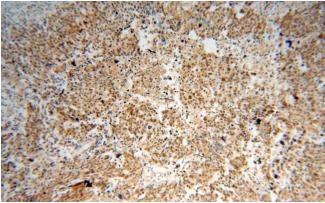

# SSRP1 antibody

Immunohistochemical of paraffin-embedded human ovary tumor using Catalog No:115610(SSRP1 antibody) at dilution of 1:100 (under 10x lens)

IP Result of anti-SSRP1 (IP:Catalog No:115610,

4ug; Detection:Catalog No:115610 1:500) with mouse testis tissue lysate 2400ug.