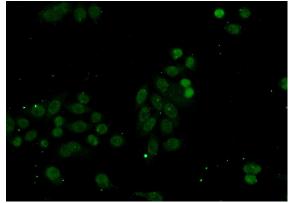

Immunofluorescent analysis of (-20oc Ethanol) fixed HeLa cells using Catalog No:115610(SSRP1 Antibody) at dilution of 1:50 and Alexa Fluor 488congugated AffiniPure Goat Anti-Rabbit IgG(H+L)