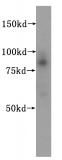

### Dilutions

**Recommended Dilution:** 

WB: 1:500-1:5000

Validations

IF: 1:50-1:500

IP: 1:200-1:2000

IHC: 1:20-1:200

HeLa cells were subjected to SDS PAGE followed by western blot with Catalog No:115610(SSRP1 antibody) at dilution of 1:500