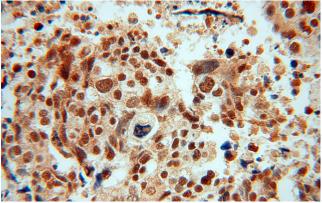

Immunohistochemical of paraffin-embedded human ovary tumor using Catalog No:115610(SSRP1 antibody) at dilution of 1:100 (under 40x lens)