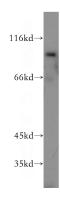

# **Antibody description**

SSH3 Rabbit Polyclonal antibody. Positive IF detected in A431 cells. Positive IHC detected in human testis tissue, human brain tissue, human heart tissue, human kidney tissue, human lung tissue, human ovary tissue, human placenta tissue, human skin tissue, human spleen tissue. Positive WB detected in HeLa cells, A431 cells, mouse spleen tissue. Positive IP detected in A431 cells. Observed molecular weight by Western-blot: 90-95 kDa

#### **Validations**

HeLa cells were subjected to SDS PAGE followed by western blot with Catalog No:115608(SSH3 antibody) at dilution of 1:800

Immunohistochemical of paraffin-embedded human testis using Catalog No:115608(SSH3 antibody) at dilution of 1:100 (under 10x lens)