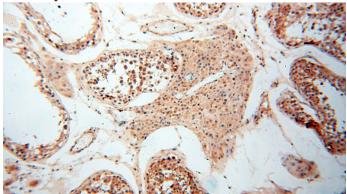

#### **Validations**

HeLa cells were subjected to SDS PAGE followed by western blot with Catalog No:115608(SSH3 antibody) at dilution of 1:800

Immunohistochemical of paraffin-embedded human testis using Catalog No:115608(SSH3 antibody) at dilution of 1:100 (under 10x lens)