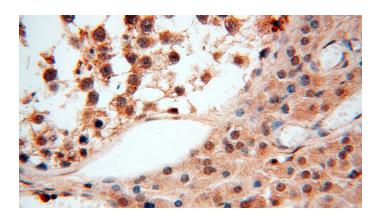

# **SSH3** antibody

Catalog Number: 115608

Immunohistochemical of paraffin-embedded human testis using Catalog No:115608(SSH3 antibody) at dilution of 1:100 (under 40x lens)

IP Result of anti-SSH3 (IP:Catalog No:115608, 4ug; Detection:Catalog No:115608 1:1000) with A431 cells lysate 2800ug.