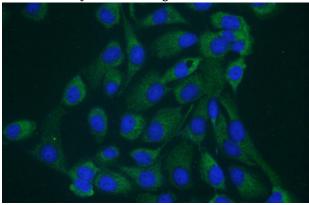

Immunofluorescent analysis of A431 cells using Catalog No:115608(SSH3 Antibody) at dilution of 1:25 and Alexa Fluor 488-congugated AffiniPure Goat Anti-Rabbit IgG(H+L)