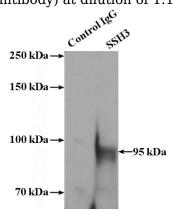

# **SSH3** antibody

Catalog Number: 115608

Immunohistochemical of paraffin-embedded human testis using Catalog No:115608(SSH3 antibody) at dilution of 1:100 (under 40x lens)

IP Result of anti-SSH3 (IP:Catalog No:115608, 4ug; Detection:Catalog No:115608 1:1000) with A431 cells lysate 2800ug.