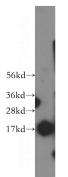

## **Antibody description**

SSBP1 Rabbit Polyclonal antibody. Positive WB detected in A375 cells, mouse pancreas tissue, rat pancreas tissue. Observed molecular weight by Western-blot: 17 kDa

# Validations

A375 cells were subjected to SDS PAGE followed by western blot with Catalog No:115606(SSBP1 antibody) at dilution of 1:500