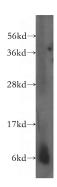

## SS18L2 antibody

Catalog Number: 115604

**Product name** 

SS18L2 antibody

**Specificity** 

human, mouse; other species not tested.

**Antibody description** 

SS18L2 Rabbit Polyclonal antibody. Positive WB detected in human liver tissue. Positive IHC detected in human prostate cancer. Observed molecular weight by Western-blot: 6-7kd

**Dilutions** 

**Recommended Dilution:** 

WB: 1:200-1:2000

IHC: 1:20-1:200 **Validations** 

human liver tissue were subjected to SDS PAGE followed by western blot with Catalog No:115604(SS18L2 antibody) at dilution of 1:500