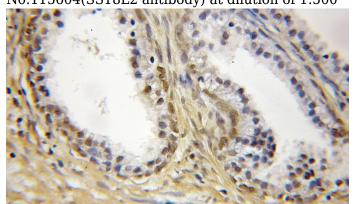

Immunohistochemical of paraffin-embedded human prostate cancer using Catalog No:115604(SS18L2 antibody) at dilution of 1:50 (under 25x lens)