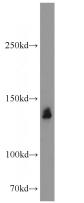

### Antibody description

SRRM1 Rabbit Polyclonal antibody. Positive IP detected in HeLa cells. Positive WB detected in mouse liver tissue, HeLa cells, Jurkat cells, UV treated HEK-293 cells. Observed molecular weight by Western-blot: 120-160 kDa

# Validations

mouse liver tissue were subjected to SDS PAGE followed by western blot with Catalog No:115601(SRRM1 antibody) at dilution of 1:500

IP Result of anti-SRRM1 (IP:Catalog No:115601, 4ug; Detection:Catalog No:115601 1:300) with HeLa cells lysate 3200ug.