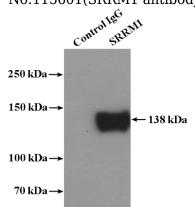

### Antibody description

SRRM1 Rabbit Polyclonal antibody. Positive IP detected in HeLa cells. Positive WB detected in mouse liver tissue, HeLa cells, Jurkat cells, UV treated HEK-293 cells. Observed molecular weight by Western-blot: 120-160 kDa

# Validations

mouse liver tissue were subjected to SDS PAGE followed by western blot with Catalog No:115601(SRRM1 antibody) at dilution of 1:500

IP Result of anti-SRRM1 (IP:Catalog No:115601, 4ug; Detection:Catalog No:115601 1:300) with HeLa cells lysate 3200ug.