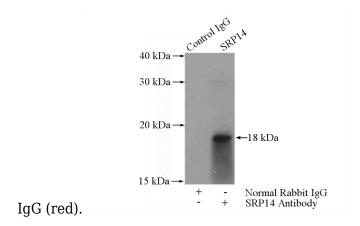

## **SRP14** antibody

Catalog Number: 115590

IP Result of anti-SRP14 (IP:Catalog No:115590, 4ug; Detection:Catalog No:115590 1:300) with A549 cells lysate 1600ug.