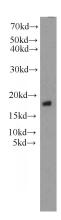

**Dilutions** 

Recommended Dilution:

WB: 1:200-1:2000

IP: 1:200-1:1000

IF: 1:10-1:100

**Validations** 

A549 cells were subjected to SDS PAGE followed by western blot with Catalog No:115590(SRP14 antibody) at dilution of 1:800