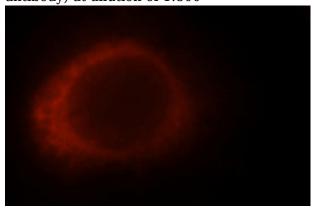

Immunofluorescent analysis of MCF-7 cells, using SRP14 antibody Catalog No:115590 at 1:25 dilution and Rhodamine-labeled goat anti-rabbit