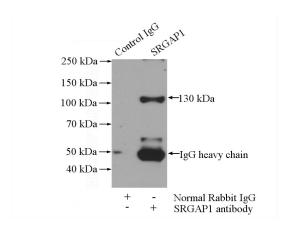

## Antibody description

SRGAP1 Rabbit Polyclonal antibody. Positive IHC detected in human testis tissue, human kidney tissue. Positive IP detected in mouse kidney tissue. Positive WB detected in mouse brain tissue, Apoptosised HeLa cells, HEK-293 cells, HeLa cells, mouse kidney tissue, SH-SY5Y cells. Observed molecular weight by Western-blot: 130 kDa