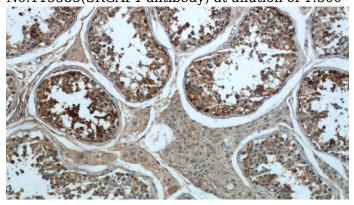

#### **Validations**

mouse brain tissue were subjected to SDS PAGE followed by western blot with Catalog No:115585(SRGAP1 antibody) at dilution of 1:800

Immunohistochemical of paraffin-embedded human testis using Catalog No:115585(SRGAP1 antibody) at dilution of 1:50 (under 10x lens)