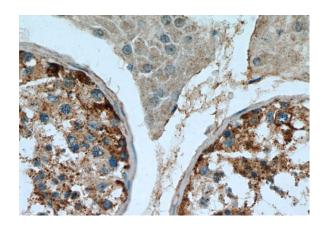

# **SRGAP1** antibody

Catalog Number: 115585

Immunohistochemical of paraffin-embedded human testis using Catalog No:115585(SRGAP1 antibody) at dilution of 1:50 (under 40x lens)

IP Result of anti-SRGAP1 (IP:Catalog No:115585, 4ug; Detection:Catalog No:115585 1:500) with mouse kidney tissue lysate 4000ug.