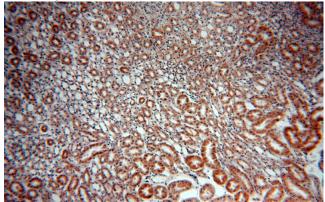

## Antibody description

SREBF2 Rabbit Polyclonal antibody. Positive IHC detected in human kidney tissue, human brain tissue. Positive WB detected in Jurkat cells, HEK-293 cells, HeLa cells, HepG2 cells, human kidney tissue, mouse kidney tissue, rat kidney tissue, rat liver tissue. Positive IP detected in HeLa cells. Observed molecular weight by Western-blot: 68 kDa

## Validations

Jurkat cells were subjected to SDS PAGE followed by western blot with Catalog No:115582(SREBF2 antibody) at dilution of 1:1000

Immunohistochemical of paraffin-embedded human kidney using Catalog No:115582(SREBF2 antibody) at dilution of 1:50 (under 10x lens)