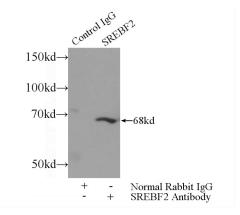

## Antibody description

SREBF2 Rabbit Polyclonal antibody. Positive IHC detected in human kidney tissue, human brain tissue. Positive WB detected in Jurkat cells, HEK-293 cells, HeLa cells, HepG2 cells, human kidney tissue, mouse kidney tissue, rat kidney tissue, rat liver tissue. Positive IP detected in HeLa cells. Observed molecular weight by Western-blot: 68 kDa

# SREBF2 antibody

Catalog Number: 115582

Immunohistochemical of paraffin-embedded human kidney using Catalog No:115582(SREBF2 antibody) at dilution of 1:50 (under 40x lens)

IP Result of anti-SREBF2 (IP:Catalog No:115582, 3ug; Detection:Catalog No:115582 1:500) with HeLa cells lysate 3000ug.