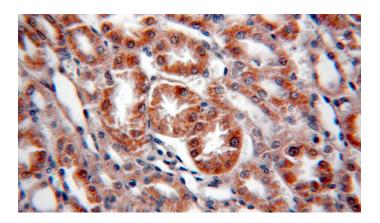

## Antibody description

SREBF2 Rabbit Polyclonal antibody. Positive IHC detected in human kidney tissue, human brain tissue. Positive WB detected in Jurkat cells, HEK-293 cells, HeLa cells, HepG2 cells, human kidney tissue, mouse kidney tissue, rat kidney tissue, rat liver tissue. Positive IP detected in HeLa cells. Observed molecular weight by Western-blot: 68 kDa

# SREBF2 antibody

Catalog Number: 115582

Immunohistochemical of paraffin-embedded human kidney using Catalog No:115582(SREBF2 antibody) at dilution of 1:50 (under 40x lens)

IP Result of anti-SREBF2 (IP:Catalog No:115582, 3ug; Detection:Catalog No:115582 1:500) with HeLa cells lysate 3000ug.