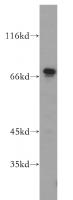

## Antibody description

SREBF2 Rabbit Polyclonal antibody. Positive IHC detected in human kidney tissue, human brain tissue. Positive WB detected in Jurkat cells, HEK-293 cells, HeLa cells, HepG2 cells, human kidney tissue, mouse kidney tissue, rat kidney tissue, rat liver tissue. Positive IP detected in HeLa cells. Observed molecular weight by Western-blot: 68 kDa

## Validations

Jurkat cells were subjected to SDS PAGE followed by western blot with Catalog No:115582(SREBF2 antibody) at dilution of 1:1000

Immunohistochemical of paraffin-embedded human kidney using Catalog No:115582(SREBF2 antibody) at dilution of 1:50 (under 10x lens)