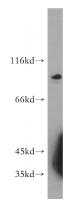

## **SPIRE2** antibody

Catalog Number: 115575

**Product name** 

SPIRE2 antibody

**Specificity** 

human, mouse, rat; other species not tested.

**Antibody description** 

SPIRE2 Rabbit Polyclonal antibody. Positive WB detected in mouse cerebellum tissue. Observed molecular weight by Western-blot: 79kd

**Dilutions** 

**Recommended Dilution:** 

WB: 1:200-1:2000

**Validations** 

mouse cerebellum tissue were subjected to SDS PAGE followed by western blot with Catalog No:115575(SPIRE2 antibody) at dilution of 1:500