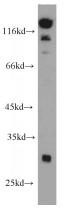

#### Antibody description

SPIN2B Rabbit Polyclonal antibody. Positive IHC detected in human breast cancer tissue. Positive WB detected in mouse brain tissue. Observed molecular weight by Western-blot: 29 kDa

# IHC: 1:20-1:200 **Validations**

mouse brain tissue were subjected to SDS PAGE followed by western blot with Catalog No:115572(SPIN2B antibody) at dilution of 1:500

Immunohistochemical of paraffin-embedded human breast cancer using Catalog No:115572(SPIN2B antibody) at dilution of 1:50 (under 25x lens)