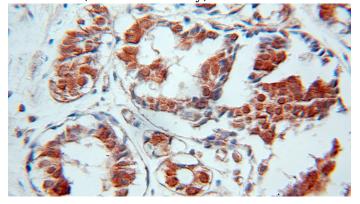

#### Antibody description

SPIN2B Rabbit Polyclonal antibody. Positive IHC detected in human breast cancer tissue. Positive WB detected in mouse brain tissue. Observed molecular weight by Western-blot: 29 kDa

# IHC: 1:20-1:200 **Validations**

mouse brain tissue were subjected to SDS PAGE followed by western blot with Catalog No:115572(SPIN2B antibody) at dilution of 1:500

Immunohistochemical of paraffin-embedded human breast cancer using Catalog No:115572(SPIN2B antibody) at dilution of 1:50 (under 25x lens)