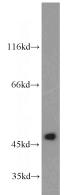

## **Antibody description**

SPHK1-Phospho-Ser225 Rabbit Polyclonal antibody. Positive WB detected in L02 cells, human testis tissue. Observed molecular weight by Western-blot: 45-47kd

# Validations

L02 cells were subjected to SDS PAGE followed by western blot with Catalog No:115566(SPHK1-Phospho-Ser225 antibody) at dilution of 1:500