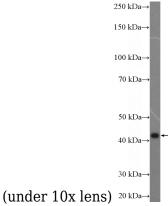

### Antibody description

SPHK1 Rabbit Polyclonal antibody. Positive WB detected in L02 cells. Positive IHC detected in human colon cancer tissue. Observed molecular weight by Western-blot: 42 kDa

L02 cells were subjected to SDS PAGE followed by western blot with Catalog No:115565(SPHK1 Antibody) at dilution of 1:300