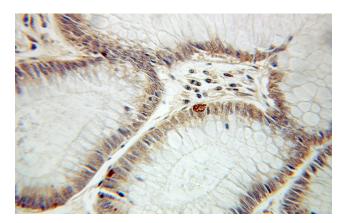

### Antibody description

SPHK1 Rabbit Polyclonal antibody. Positive WB detected in L02 cells. Positive IHC detected in human colon cancer tissue. Observed molecular weight by Western-blot: 42 kDa

#### Dilutions

Recommended Dilution:

WB: 1:200-1:1000

IHC: 1:20-1:200 **Validations** 

Immunohistochemical of paraffin-embedded human colon cancer using Catalog No:115565(SPHK1 antibody) at dilution of 1:100