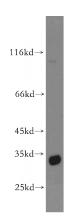

# **Antibody description**

Spermidine synthase Rabbit Polyclonal antibody. Positive WB detected in PC-3 cells, HeLa cells, HepG2 cells, human brain tissue, mouse liver tissue. Positive IP detected in mouse liver tissue. Positive IF detected in HepG2 cells. Observed molecular weight by Western-blot: 34 kDa

#### **Validations**

PC-3 cells were subjected to SDS PAGE followed by western blot with Catalog No:115562(SRM antibody) at dilution of 1:500

Immunofluorescent analysis of HepG2 cells, using SRM antibody Catalog No:115562 at 1:25 dilution and Rhodamine-labeled goat anti-rabbit IgG (red). Blue pseudocolor = DAPI (fluorescent DNA dye).