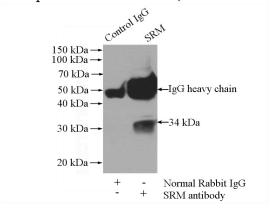

IP Result of anti-SRM (IP:Catalog No:115562, 4ug;

# Spermidine synthase antibody

Detection:Catalog No:115562 1:500) with mouse liver tissue lysate 4000ug.