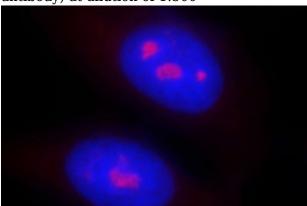

# **Antibody description**

Spermidine synthase Rabbit Polyclonal antibody. Positive WB detected in PC-3 cells, HeLa cells, HepG2 cells, human brain tissue, mouse liver tissue. Positive IP detected in mouse liver tissue. Positive IF detected in HepG2 cells. Observed molecular weight by Western-blot: 34 kDa

#### **Validations**

PC-3 cells were subjected to SDS PAGE followed by western blot with Catalog No:115562(SRM antibody) at dilution of 1:500

Immunofluorescent analysis of HepG2 cells, using SRM antibody Catalog No:115562 at 1:25 dilution and Rhodamine-labeled goat anti-rabbit IgG (red). Blue pseudocolor = DAPI (fluorescent DNA dye).