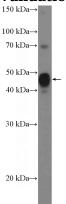

## **SPDEF** antibody

Catalog Number: 115560

**Product name** 

SPDEF antibody

**Specificity** 

Human, Mouse, Rat; other species not tested.

**Antibody description** 

SPDEF Rabbit Polyclonal antibody. Positive WB detected in MCF-7 cells. Observed molecular weight by Western-blot: 38-44 kDa

## **Validations**

MCF-7 cells were subjected to SDS PAGE followed by western blot with Catalog No:115560(SPDEF Antibody) at dilution of 1:1000