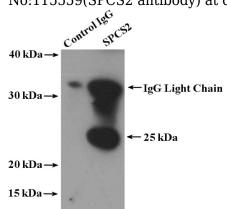

# IP: 1:200-1:2000 Validations

human colon tissue were subjected to SDS PAGE followed by western blot with Catalog No:115559(SPCS2 antibody) at dilution of 1:1200

IP Result of anti-SPCS2 (IP:Catalog No:115559, 4ug; Detection:Catalog No:115559 1:500) with mouse colon tissue lysate 4000ug.