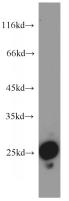

#### **Antibody description**

SPCS2 Rabbit Polyclonal antibody. Positive IP detected in mouse colon tissue. Positive WB detected in human colon tissue. Observed molecular weight by Western-blot: 25 kDa

# IP: 1:200-1:2000 Validations

human colon tissue were subjected to SDS PAGE followed by western blot with Catalog No:115559(SPCS2 antibody) at dilution of 1:1200

IP Result of anti-SPCS2 (IP:Catalog No:115559, 4ug; Detection:Catalog No:115559 1:500) with mouse colon tissue lysate 4000ug.