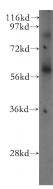

**Dilutions** 

Recommended Dilution:

WB: 1:200-1:2000

IHC: 1:20-1:200 **Validations** 

human lung tissue were subjected to SDS PAGE followed by western blot with Catalog No:115551(SPATA2 antibody) at dilution of 1:800