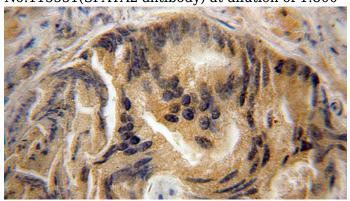

Immunohistochemical of paraffin-embedded human prostate cancer using Catalog No:115551(SPATA2 antibody) at dilution of 1:100 (under 10x lens)