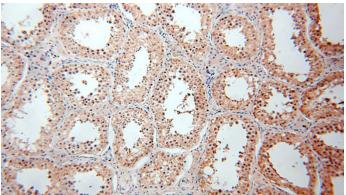

# IHC: 1:20-1:200 Validations

human testis tissue were subjected to SDS PAGE followed by western blot with Catalog No:115550(SPATA19 antibody) at dilution of 1:1000

Immunohistochemical of paraffin-embedded human testis using Catalog No:115550(SPATA19 antibody) at dilution of 1:100 (under 10x lens)