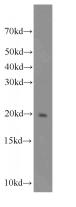

# Antibody description

SPATA19 Rabbit Polyclonal antibody. Positive IHC detected in human testis. Positive WB detected in human testis tissue. Observed molecular weight by Western-blot: 19kd

# IHC: 1:20-1:200 Validations

human testis tissue were subjected to SDS PAGE followed by western blot with Catalog No:115550(SPATA19 antibody) at dilution of 1:1000

Immunohistochemical of paraffin-embedded human testis using Catalog No:115550(SPATA19 antibody) at dilution of 1:100 (under 10x lens)