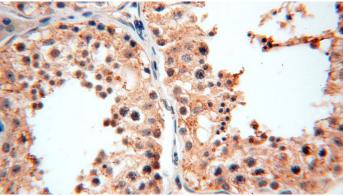

Immunohistochemical of paraffin-embedded human testis using Catalog No:115550(SPATA19 antibody) at dilution of 1:100 (under 40x lens)