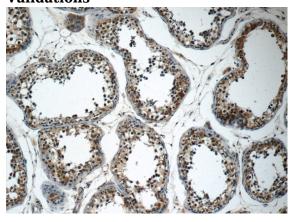

#### **Validations**

Immunohistochemistry of paraffin-embedded human testis tissue slide using Catalog No:115549(SPATA16 Antibody) at dilution of 1:50 (under 10x lens)

Immunohistochemistry of paraffin-embedded human testis tissue slide using Catalog No:115549(SPATA16 Antibody) at dilution of 1:50 (under 40x lens)