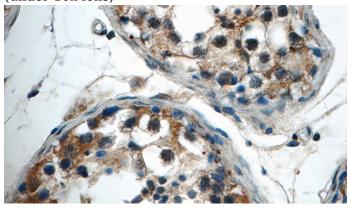

#### **Validations**

Immunohistochemistry of paraffin-embedded human testis tissue slide using Catalog No:115549(SPATA16 Antibody) at dilution of 1:50 (under 10x lens)

Immunohistochemistry of paraffin-embedded human testis tissue slide using Catalog No:115549(SPATA16 Antibody) at dilution of 1:50 (under 40x lens)