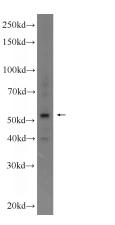

# **Antibody description**

SPAG6 Rabbit Polyclonal antibody. Positive WB detected in mouse testis tissue, Jurkat cells, PC-3 cells. Positive IP detected in mouse testis tissue. Observed molecular weight by Western-blot: 50-55 kDa

# Validations

mouse testis tissue were subjected to SDS PAGE followed by western blot with Catalog No:115534(SPAG6 Antibody) at dilution of 1:300

IP Result of anti-SPAG6 (IP:Catalog No:115534, 3ug; Detection:Catalog No:115534 1:300) with mouse testis tissue lysate 4000ug.