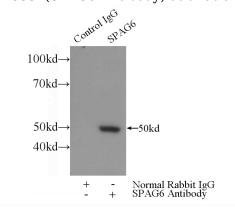

# **Antibody description**

SPAG6 Rabbit Polyclonal antibody. Positive WB detected in mouse testis tissue, Jurkat cells, PC-3 cells. Positive IP detected in mouse testis tissue. Observed molecular weight by Western-blot: 50-55 kDa

# Validations

mouse testis tissue were subjected to SDS PAGE followed by western blot with Catalog No:115534(SPAG6 Antibody) at dilution of 1:300

IP Result of anti-SPAG6 (IP:Catalog No:115534, 3ug; Detection:Catalog No:115534 1:300) with mouse testis tissue lysate 4000ug.