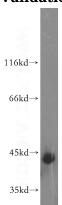

## **SPAG4L** antibody

Catalog Number: 115531

**Product name** 

SPAG4L antibody

**Specificity** 

Human, Mouse; other species not tested.

**Antibody description** 

SPAG4L Rabbit Polyclonal antibody. Positive WB detected in human testis tissue, HeLa cells. Observed molecular weight by Western-blot: 43 kDa

**Dilutions** 

Recommended Dilution:

WB: 1:500-1:5000

**Validations** 

human testis tissue were subjected to SDS PAGE followed by western blot with Catalog No:115531(SPAG4L antibody) at dilution of 1:400