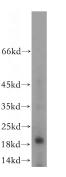

#### Antibody description

SPAG11A Rabbit Polyclonal antibody. Positive WB detected in human testis tissue, human brain tissue. Positive IHC detected in human testis tissue, human kidney tissue, human lung tissue, human ovary tissue, human placenta tissue, human skin tissue, human spleen tissue. Observed molecular weight by Western-blot: 20kd

### Validations

human testis tissue were subjected to SDS PAGE followed by western blot with Catalog No:115529(SPAG11A antibody) at dilution of 1:300

Immunohistochemical of paraffin-embedded human testis using Catalog No:115529(SPAG11A antibody) at dilution of 1:50 (under 10x lens)