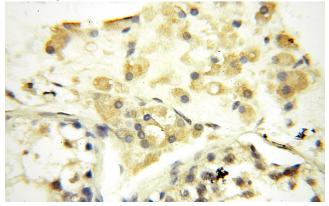

# SPAG11A antibody

Catalog Number: 115529

human testis using Catalog No:115529(SPAG11A

antibody) at dilution of 1:50 (under 40x lens)