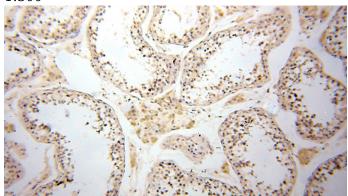

### Validations

human testis tissue were subjected to SDS PAGE followed by western blot with Catalog No:115529(SPAG11A antibody) at dilution of 1:300

Immunohistochemical of paraffin-embedded human testis using Catalog No:115529(SPAG11A antibody) at dilution of 1:50 (under 10x lens)

Immunohistochemical of paraffin-embedded