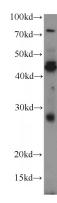

# **Antibody description**

SPACA3 Rabbit Polyclonal antibody. Positive WB detected in HEK-293 cells, mouse testis tissue. Positive IF detected in HEK-293 cells. Observed molecular weight by Western-blot: 28-32 kDa,46-50 kDa

#### **Validations**

HEK-293 cells were subjected to SDS PAGE followed by western blot with Catalog No:115528(SPACA3 antibody) at dilution of 1:300

Immunofluorescent analysis of HEK-293 cells using Catalog No:115528(SPACA3 Antibody) at dilution of 1:50 and Alexa Fluor 488-congugated AffiniPure Goat Anti-Rabbit IgG(H+L)