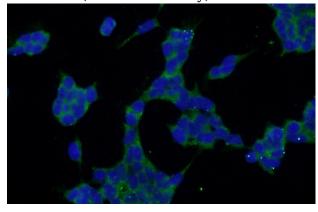

#### **Validations**

HEK-293 cells were subjected to SDS PAGE followed by western blot with Catalog No:115528(SPACA3 antibody) at dilution of 1:300

Immunofluorescent analysis of HEK-293 cells using Catalog No:115528(SPACA3 Antibody) at dilution of 1:50 and Alexa Fluor 488-congugated AffiniPure Goat Anti-Rabbit IgG(H+L)