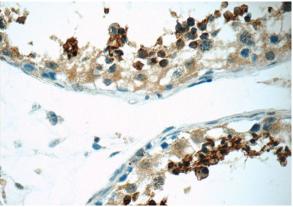

#### Validations

Immunohistochemistry of paraffin-embedded human testis tissue slide using Catalog No:115527(SPACA1 Antibody) at dilution of 1:50 (under 10x lens)

Immunohistochemistry of paraffin-embedded human testis tissue slide using Catalog No:115527(SPACA1 Antibody) at dilution of 1:50 (under 40x lens)