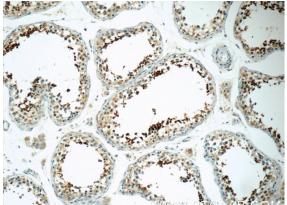

#### Validations

Immunohistochemistry of paraffin-embedded human testis tissue slide using Catalog No:115527(SPACA1 Antibody) at dilution of 1:50 (under 10x lens)

Immunohistochemistry of paraffin-embedded human testis tissue slide using Catalog No:115527(SPACA1 Antibody) at dilution of 1:50 (under 40x lens)