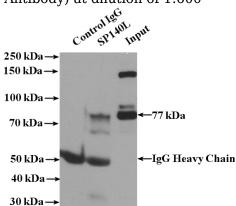

#### IP: 1:200-1:2000 Validations

HeLa cells were subjected to SDS PAGE followed by western blot with Catalog No:115524(SP140L Antibody) at dilution of 1:600

IP Result of anti-SP140L (IP:Catalog No:115524, 4ug; Detection:Catalog No:115524 1:500) with HeLa cells lysate 3200ug.