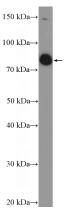

## **Antibody description**

SP140L Rabbit Polyclonal antibody. Positive IP detected in HeLa cells. Positive WB detected in HeLa cells. Observed molecular weight by Western-blot: 67-77 kDa

#### IP: 1:200-1:2000 Validations

HeLa cells were subjected to SDS PAGE followed by western blot with Catalog No:115524(SP140L Antibody) at dilution of 1:600

IP Result of anti-SP140L (IP:Catalog No:115524, 4ug; Detection:Catalog No:115524 1:500) with HeLa cells lysate 3200ug.