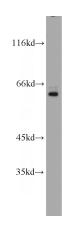

## **Antibody description**

SP110 Rabbit Polyclonal antibody. Positive IP detected in HeLa cells. Positive WB detected in HeLa cells, A2780 cells, COLO 320 cells, human brain tissue, human testis tissue, Jurkat cells, K-562 cells, mouse brain tissue, mouse small intestine tissue, mouse spleen tissue, PC-3 cells. Observed molecular weight by Western-blot: 62-66 kDa

#### **Validations**

HeLa cells were subjected to SDS PAGE followed by western blot with Catalog No:115523(SP110 antibody) at dilution of 1:800

IP Result of anti-SP110 (IP:Catalog No:115523, 4ug; Detection:Catalog No:115523 1:800) with HeLa cells lysate 4000ug.