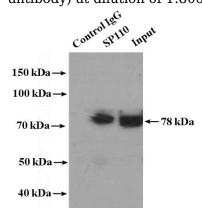

#### **Validations**

HeLa cells were subjected to SDS PAGE followed by western blot with Catalog No:115523(SP110 antibody) at dilution of 1:800

IP Result of anti-SP110 (IP:Catalog No:115523, 4ug; Detection:Catalog No:115523 1:800) with HeLa cells lysate 4000ug.