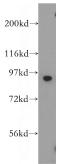

## **Antibody description**

SOX6 Rabbit Polyclonal antibody. Positive WB detected in Jurkat cells. Observed molecular weight by Western-blot: 90kd

# Validations

Jurkat cells were subjected to SDS PAGE followed by western blot with Catalog No:115518(SOX6 antibody) at dilution of 1:500