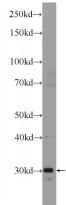

## **SOX15** antibody

Catalog Number: 115512

Product name

SOX15 antibody

**Specificity** 

Human, Mouse, Rat; other species not tested.

**Antibody description** 

SOX15 Rabbit Polyclonal antibody. Positive WB detected in mouse skeletal muscle tissue, rat skeletal muscle tissue. Observed molecular weight by Western-blot: 30 kDa

**Dilutions** 

**Recommended Dilution:** 

WB: 1:200-1:1000

**Validations** 

mouse skeletal muscle tissue were subjected to SDS PAGE followed by western blot with Catalog No:115512(SOX15 Antibody) at dilution of 1:300