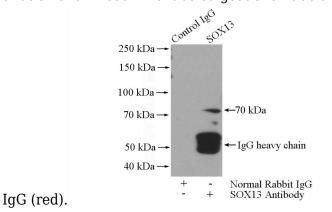

IP Result of anti-SOX13 (IP:Catalog No:115511, 4ug; Detection:Catalog No:115511 1:500) with SH-SY5Y cells lysate 1200ug.