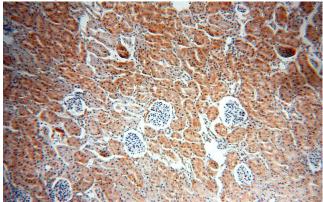

# Validations

Jurkat cells were subjected to SDS PAGE followed by western blot with Catalog No:115511(SOX13 antibody) at dilution of 1:500

Immunohistochemical of paraffin-embedded human kidney using Catalog No:115511(SOX13 antibody) at dilution of 1:100 (under 10x lens)