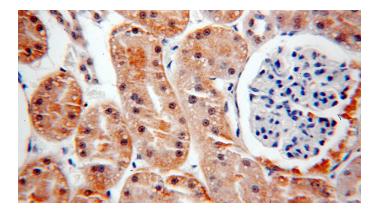

# SOX13 antibody

Catalog Number: 115511

Immunohistochemical of paraffin-embedded human kidney using Catalog No:115511(SOX13 antibody) at dilution of 1:100 (under 40x lens)

Immunofluorescent analysis of Hela cells, using SOX13 antibody Catalog No:115511 at 1:50 dilution and Rhodamine-labeled goat anti-rabbit