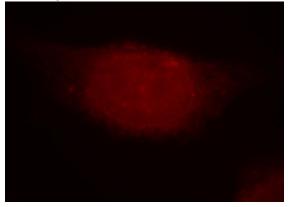

# SOX13 antibody

Catalog Number: 115511

Immunohistochemical of paraffin-embedded human kidney using Catalog No:115511(SOX13 antibody) at dilution of 1:100 (under 40x lens)

Immunofluorescent analysis of Hela cells, using SOX13 antibody Catalog No:115511 at 1:50 dilution and Rhodamine-labeled goat anti-rabbit