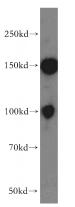

# **Antibody description**

SOX13 Rabbit Polyclonal antibody. Positive WB detected in Jurkat cells, SH-SY5Y cells. Positive IP detected in SH-SY5Y cells. Positive IHC detected in human kidney tissue. Positive IF detected in Hela cells, HepG2 cells. Observed molecular weight by Western-blot: 100kd

# Validations

Jurkat cells were subjected to SDS PAGE followed by western blot with Catalog No:115511(SOX13 antibody) at dilution of 1:500

Immunohistochemical of paraffin-embedded human kidney using Catalog No:115511(SOX13 antibody) at dilution of 1:100 (under 10x lens)

IP Result of anti-SOX13 (IP:Catalog No:115511, 4ug; Detection:Catalog No:115511 1:500) with SH-SY5Y cells lysate 1200ug.