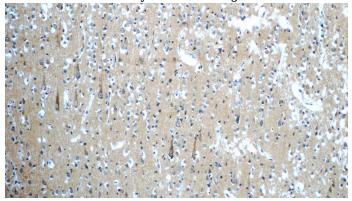

# **Antibody description**

SORLA Rabbit Polyclonal antibody. Positive IHC detected in human brain tissue, rat brain tissue. Positive IP detected in mouse brain tissue. Observed molecular weight by Western-blot: 300 kDa

#### **Validations**

IP Result of anti-SORL1 (IP:Catalog No:115506, 5ug; Detection:Catalog No:115506 1:500) with mouse brain tissue lysate 10000ug.

Immunohistochemistry of paraffin-embedded human brain slide using Catalog No:115506(SORL1 Antibody) at dilution of 1:50

# **SORLA** antibody

Catalog Number: 115506

Immunohistochemistry of paraffin-embedded

human brain slide using Catalog No:115506(SORL1 Antibody) at dilution of 1:50