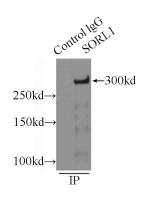

# **Antibody description**

SORLA Rabbit Polyclonal antibody. Positive IHC detected in human brain tissue, rat brain tissue. Positive IP detected in mouse brain tissue. Observed molecular weight by Western-blot: 300 kDa

#### **Validations**

IP Result of anti-SORL1 (IP:Catalog No:115506, 5ug; Detection:Catalog No:115506 1:500) with mouse brain tissue lysate 10000ug.

Immunohistochemistry of paraffin-embedded human brain slide using Catalog No:115506(SORL1 Antibody) at dilution of 1:50