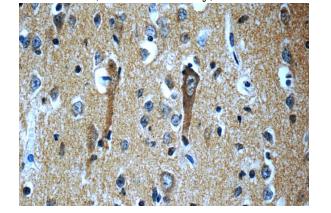

# **Antibody description**

SORLA Rabbit Polyclonal antibody. Positive IHC detected in human brain tissue, rat brain tissue. Positive IP detected in mouse brain tissue. Observed molecular weight by Western-blot: 300 kDa

#### **Validations**

IP Result of anti-SORL1 (IP:Catalog No:115506, 5ug; Detection:Catalog No:115506 1:500) with mouse brain tissue lysate 10000ug.

Immunohistochemistry of paraffin-embedded human brain slide using Catalog No:115506(SORL1 Antibody) at dilution of 1:50

# **SORLA** antibody

Catalog Number: 115506

Immunohistochemistry of paraffin-embedded

human brain slide using Catalog No:115506(SORL1 Antibody) at dilution of 1:50