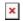

## **SORBS2** antibody

Catalog Number: 115502

**Product name** 

SORBS2 antibody

**Specificity** 

Human, Mouse; other species not tested.

**Antibody description** 

SORBS2 Rabbit Polyclonal antibody. Positive IP detected in mouse heart tissue. Observed molecular weight by Western-blot: 70-75 kDa

**Dilutions** 

Recommended Dilution:

IP: 1:200-1:2000

**Validations** 

IP Result of anti-SORBS2 (IP:Catalog No:115502, 4ug; Detection:Catalog No:115502 1:500) with mouse heart tissue lysate 4000ug.