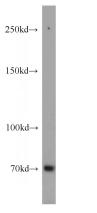

## **Antibody description**

SORBS1 Rabbit Polyclonal antibody. Positive IP detected in mouse liver tissue. Positive WB detected in 3T3-L1 cells, HEK-293 cells, mouse kidney tissue, mouse liver tissue. Observed molecular weight by Western-blot: 70-75 kDa

## Validations

3T3-L1 cells were subjected to SDS PAGE followed by western blot with Catalog No:115501(SORBS1 antibody) at dilution of 1:800

IP Result of anti-SORBS1 (IP:Catalog No:115501, 4ug; Detection:Catalog No:115501 1:800) with mouse liver tissue lysate 4800ug.