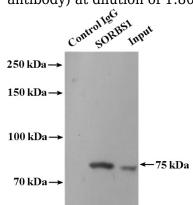

## **Antibody description**

SORBS1 Rabbit Polyclonal antibody. Positive IP detected in mouse liver tissue. Positive WB detected in 3T3-L1 cells, HEK-293 cells, mouse kidney tissue, mouse liver tissue. Observed molecular weight by Western-blot: 70-75 kDa

## Validations

3T3-L1 cells were subjected to SDS PAGE followed by western blot with Catalog No:115501(SORBS1 antibody) at dilution of 1:800

IP Result of anti-SORBS1 (IP:Catalog No:115501, 4ug; Detection:Catalog No:115501 1:800) with mouse liver tissue lysate 4800ug.