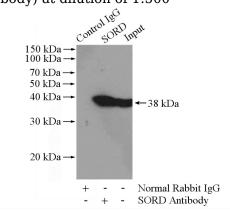

#### Antibody description

Sorbitol dehydrogenase Rabbit Polyclonal antibody. Positive IP detected in mouse liver tissue. Positive WB detected in HeLa cells, human kidney tissue, rat liver tissue. Observed molecular weight by Western-blot: 38 kDa

# Validations

HeLa cells were subjected to SDS PAGE followed by western blot with Catalog No:115500(SORD antibody) at dilution of 1:500

IP Result of anti-SORD (IP:Catalog No:115500, 4ug; Detection:Catalog No:115500 1:1000) with mouse liver tissue lysate 4000ug.