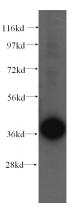

#### Antibody description

Sorbitol dehydrogenase Rabbit Polyclonal antibody. Positive IP detected in mouse liver tissue. Positive WB detected in HeLa cells, human kidney tissue, rat liver tissue. Observed molecular weight by Western-blot: 38 kDa

# Validations

HeLa cells were subjected to SDS PAGE followed by western blot with Catalog No:115500(SORD antibody) at dilution of 1:500

IP Result of anti-SORD (IP:Catalog No:115500, 4ug; Detection:Catalog No:115500 1:1000) with mouse liver tissue lysate 4000ug.