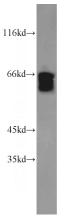

#### **Antibody description**

SODD/BAG4 Rabbit Polyclonal antibody. Positive IF detected in MCF-7 cells. Positive WB detected in K-562 cells, MCF7 cells. Observed molecular weight by Western-blot: 60 kDa, 66-70 kDa

# IF: 1:20-1:200 Validations

K-562 cells were subjected to SDS PAGE followed by western blot with Catalog No:115495(BAG4 antibody) at dilution of 1:1000

Immunofluorescent analysis of MCF-7 cells using Catalog No:115495(BAG4 Antibody) at dilution of 1:50 and Alexa Fluor 488-congugated AffiniPure Goat Anti-Rabbit IgG(H+L)