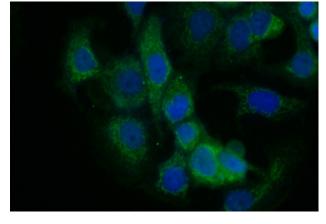

#### **Antibody description**

SODD/BAG4 Rabbit Polyclonal antibody. Positive IF detected in MCF-7 cells. Positive WB detected in K-562 cells, MCF7 cells. Observed molecular weight by Western-blot: 60 kDa, 66-70 kDa

# IF: 1:20-1:200 Validations

K-562 cells were subjected to SDS PAGE followed by western blot with Catalog No:115495(BAG4 antibody) at dilution of 1:1000

Immunofluorescent analysis of MCF-7 cells using Catalog No:115495(BAG4 Antibody) at dilution of 1:50 and Alexa Fluor 488-congugated AffiniPure Goat Anti-Rabbit IgG(H+L)