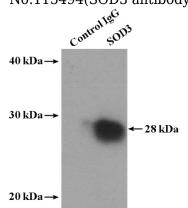

## Antibody description

SOD3 Rabbit Polyclonal antibody. Positive IP detected in human placenta tissue. Positive WB detected in human heart tissue, human placenta tissue. Observed molecular weight by Westernblot: 25-33 kDa

# Validations

human heart tissue were subjected to SDS PAGE followed by western blot with Catalog No:115494(SOD3 antibody) at dilution of 1:1000

IP Result of anti-SOD3 (IP:Catalog No:115494, 4ug; Detection:Catalog No:115494 1:1000) with human placenta tissue lysate 2800ug.