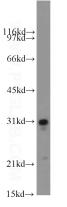

## Antibody description

SOD3 Rabbit Polyclonal antibody. Positive IP detected in human placenta tissue. Positive WB detected in human heart tissue, human placenta tissue. Observed molecular weight by Westernblot: 25-33 kDa

# Validations

human heart tissue were subjected to SDS PAGE followed by western blot with Catalog No:115494(SOD3 antibody) at dilution of 1:1000

IP Result of anti-SOD3 (IP:Catalog No:115494, 4ug; Detection:Catalog No:115494 1:1000) with human placenta tissue lysate 2800ug.