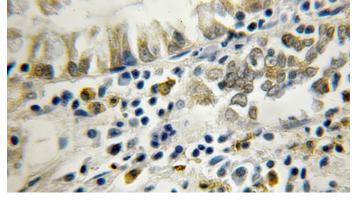

## Antibody description

SOCS6 Rabbit Polyclonal antibody. Positive IHC detected in human colon cancer tissue. Positive WB detected in HEK-293 cells, mouse lung tissue, mouse spleen tissue. Observed molecular weight by Western-blot: 60kd

#### Validations

HEK-293 cells were subjected to SDS PAGE followed by western blot with Catalog No:115491(SocS6 antibody) at dilution of 1:500

Immunohistochemical of paraffin-embedded human colon cancer using Catalog No:115491(SocS6 antibody) at dilution of 1:50 (under 10x lens)