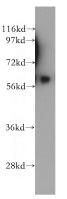

## Antibody description

SOCS6 Rabbit Polyclonal antibody. Positive IHC detected in human colon cancer tissue. Positive WB detected in HEK-293 cells, mouse lung tissue, mouse spleen tissue. Observed molecular weight by Western-blot: 60kd

#### Validations

HEK-293 cells were subjected to SDS PAGE followed by western blot with Catalog No:115491(SocS6 antibody) at dilution of 1:500

Immunohistochemical of paraffin-embedded human colon cancer using Catalog No:115491(SocS6 antibody) at dilution of 1:50 (under 10x lens)