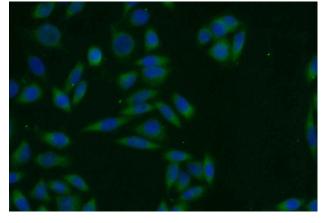

#### Antibody description

SNX3 Rabbit Polyclonal antibody. Positive WB detected in COLO 320 cells, A549 cells, HeLa cells. Positive IF detected in HeLa cells. Observed molecular weight by Western-blot: 16-20 kDa

# IF: 1:10-1:100 Validations

COLO 320 cells were subjected to SDS PAGE followed by western blot with Catalog No:115480(SNX3 antibody) at dilution of 1:500

Immunofluorescent analysis of HeLa cells using Catalog No:115480(SNX3 Antibody) at dilution of 1:25 and Alexa Fluor 594-congugated AffiniPure Goat Anti-Rabbit IgG(H+L)