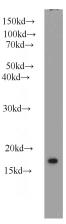

#### Antibody description

SNX3 Rabbit Polyclonal antibody. Positive WB detected in COLO 320 cells, A549 cells, HeLa cells. Positive IF detected in HeLa cells. Observed molecular weight by Western-blot: 16-20 kDa

# IF: 1:10-1:100 Validations

COLO 320 cells were subjected to SDS PAGE followed by western blot with Catalog No:115480(SNX3 antibody) at dilution of 1:500

Immunofluorescent analysis of HeLa cells using Catalog No:115480(SNX3 Antibody) at dilution of 1:25 and Alexa Fluor 594-congugated AffiniPure Goat Anti-Rabbit IgG(H+L)