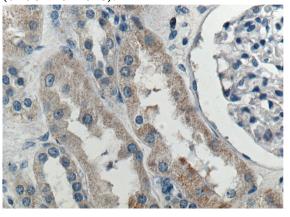

## **Antibody description**

SNX21 Rabbit Polyclonal antibody. Positive IHC detected in human kidney tissue.

#### **Validations**

Immunohistochemistry of paraffin-embedded human kidney tissue slide using Catalog No:115476(SNX21 Antibody) at dilution of 1:200 (under 10x lens).

Immunohistochemistry of paraffin-embedded human kidney tissue slide using Catalog No:115476(SNX21 Antibody) at dilution of 1:200 (under 40x lens).