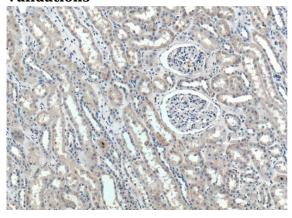

## **Antibody description**

SNX21 Rabbit Polyclonal antibody. Positive IHC detected in human kidney tissue.

#### **Validations**

Immunohistochemistry of paraffin-embedded human kidney tissue slide using Catalog No:115476(SNX21 Antibody) at dilution of 1:200 (under 10x lens).

Immunohistochemistry of paraffin-embedded human kidney tissue slide using Catalog No:115476(SNX21 Antibody) at dilution of 1:200 (under 40x lens).