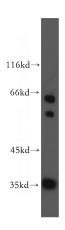

**Dilutions** 

Recommended Dilution:

WB: 1:200-1:2000

IP: 1:200-1:1000

IHC: 1:20-1:200

**Validations** 

COLO 320 cells were subjected to SDS PAGE followed by western blot with Catalog No:115475(SNX20 antibody) at dilution of 1:300