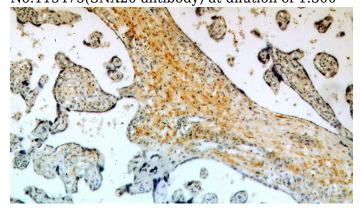

Immunohistochemical of paraffin-embedded human placenta using Catalog No:115475(SNX20 antibody) at dilution of 1:50 (under 10x lens)

Immunohistochemical of paraffin-embedded human placenta using Catalog No:115475(SNX20