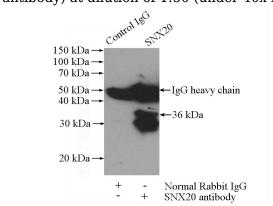

## **SNX20** antibody

Catalog Number: 115475

antibody) at dilution of 1:50 (under 40x lens)

IP Result of anti-SNX20 (IP:Catalog No:115475, 4ug; Detection:Catalog No:115475 1:300) with COLO 320 cells lysate 2000ug.