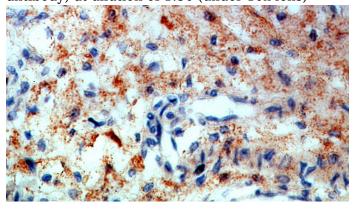

Immunohistochemical of paraffin-embedded human placenta using Catalog No:115475(SNX20 antibody) at dilution of 1:50 (under 10x lens)

Immunohistochemical of paraffin-embedded human placenta using Catalog No:115475(SNX20

## **SNX20** antibody

Catalog Number: 115475

antibody) at dilution of 1:50 (under 40x lens)

IP Result of anti-SNX20 (IP:Catalog No:115475, 4ug; Detection:Catalog No:115475 1:300) with COLO 320 cells lysate 2000ug.