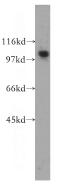

### Antibody description

SNX19 Rabbit Polyclonal antibody. Positive IP detected in Raji cells. Positive WB detected in Raji cells, K-562 cells. Observed molecular weight by Western-blot: 109-110 kDa

#### IP: 1:200-1:2000 Validations

Raji cells were subjected to SDS PAGE followed by western blot with Catalog No:115474(SNX19 antibody) at dilution of 1:500

IP Result of anti-SNX19 (IP:Catalog No:115474, 4ug; Detection:Catalog No:115474 1:500) with Raji cells lysate 1600ug.