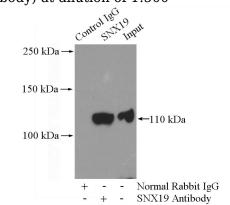

### Antibody description

SNX19 Rabbit Polyclonal antibody. Positive IP detected in Raji cells. Positive WB detected in Raji cells, K-562 cells. Observed molecular weight by Western-blot: 109-110 kDa

#### IP: 1:200-1:2000 Validations

Raji cells were subjected to SDS PAGE followed by western blot with Catalog No:115474(SNX19 antibody) at dilution of 1:500

IP Result of anti-SNX19 (IP:Catalog No:115474, 4ug; Detection:Catalog No:115474 1:500) with Raji cells lysate 1600ug.