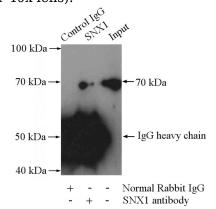

Immunohistochemistry of paraffin-embedded human breast cancer tissue slide using Catalog No:115469(SNX1 Antibody) at dilution of 1:200 (under 40x lens).

IP Result of anti-SNX1 (IP:Catalog No:115469,

## $SNX1\ antibody$

Catalog Number: 115469

4ug; Detection:Catalog No:115469 1:800) with

HeLa cells lysate 2000ug.