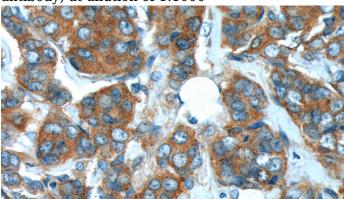

Immunohistochemistry of paraffin-embedded human breast cancer tissue slide using Catalog No:115469(SNX1 Antibody) at dilution of 1:200 (under 40x lens).

IP Result of anti-SNX1 (IP:Catalog No:115469,