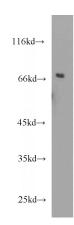

**Dilutions** 

Recommended Dilution:

WB: 1:500-1:5000

IP: 1:200-1:2000

IHC: 1:20-1:200

**Validations** 

HeLa cells were subjected to SDS PAGE followed by western blot with Catalog No:115469(SNX1 antibody) at dilution of 1:1000

## **SNX1** antibody

Catalog Number: 115469

Product name

SNX1 antibody

**Specificity** 

Human, Mouse, Rat; other species not tested.

**Antibody description** 

SNX1 Rabbit Polyclonal antibody. Positive WB detected in HeLa cells, Jurkat cells. Positive IP detected in HeLa cells. Positive IHC detected in human breast cancer tissue, human kidney tissue, human pancreas cancer tissue. Observed molecular weight by Western-blot: 59-70 kDa