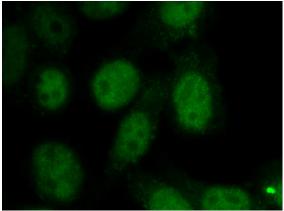

## Antibody description

SNW1 Rabbit Polyclonal antibody. Positive IF detected in HepG2 cells. Positive WB detected in MCF-7 cells, HepG2 cells. Observed molecular weight by Western-blot: 62-69 kDa

## Validations

MCF-7 cells were subjected to SDS PAGE followed by western blot with Catalog No:115468(SNW1 Antibody) at dilution of 1:600

Immunofluorescent analysis of HepG2 cells using Catalog No:115468(SNW1 Antibody) at dilution of 1:25 and Alexa Fluor 488-congugated AffiniPure Goat Anti-Rabbit IgG(H+L)