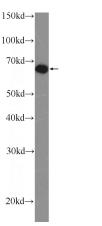

## Antibody description

SNW1 Rabbit Polyclonal antibody. Positive IF detected in HepG2 cells. Positive WB detected in MCF-7 cells, HepG2 cells. Observed molecular weight by Western-blot: 62-69 kDa

## Validations

MCF-7 cells were subjected to SDS PAGE followed by western blot with Catalog No:115468(SNW1 Antibody) at dilution of 1:600

Immunofluorescent analysis of HepG2 cells using Catalog No:115468(SNW1 Antibody) at dilution of 1:25 and Alexa Fluor 488-congugated AffiniPure Goat Anti-Rabbit IgG(H+L)