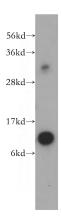

**Dilutions** 

Recommended Dilution:

WB: 1:500-1:5000

IHC: 1:20-1:200

**Validations** 

human heart tissue were subjected to SDS PAGE followed by western blot with Catalog

No:115464(SNRPF antibody) at dilution of 1:500