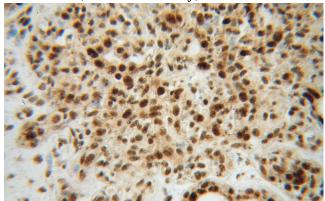

Immunohistochemical of paraffin-embedded human breast cancer using Catalog No:115464(SNRPF antibody) at dilution of 1:100 (under 40x lens)

1X10^6 MCF-7 cells were stained with 0.2ug