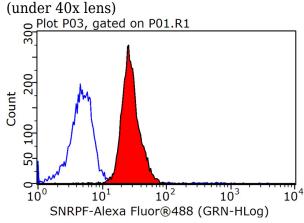

Immunohistochemical of paraffin-embedded human breast cancer using Catalog No:115464(SNRPF antibody) at dilution of 1:100 (under 40x lens)

1X10^6 MCF-7 cells were stained with 0.2ug

## **SNRPF** antibody

Catalog Number: 115464

SNRPF antibody (Catalog No:115464, red) and control antibody (blue). Fixed with 90% MeOH blocked with 3% BSA (30 min). Alexa Fluor 488-

congugated AffiniPure Goat Anti-Rabbit IgG(H+L) with dilution 1:1500.